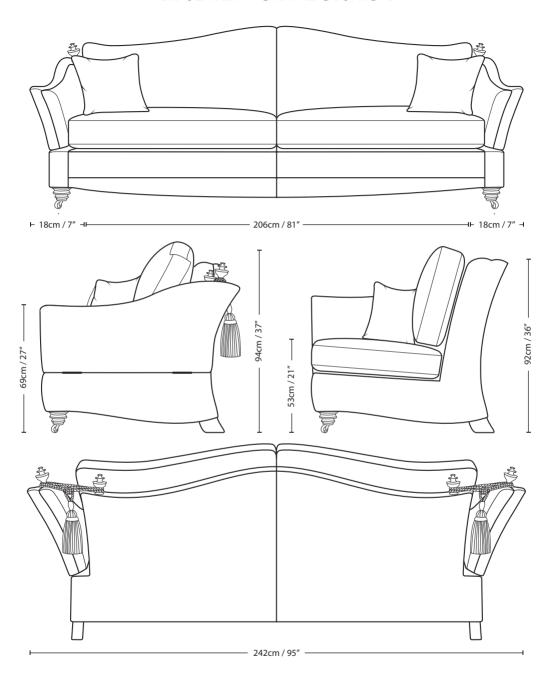

## **PICASSO**

## 3.5 SEATER FORMAL CUSHION

| Overall    | Overall     | Overall     | Arm        | Back Height | Seat       | Arm       | Inside Width | Seat Depth  | Seat Depth  |
|------------|-------------|-------------|------------|-------------|------------|-----------|--------------|-------------|-------------|
| Height     | Width       | Depth       | Height     | of Frame    | Height     | Width     | Arm to Arm   | to Cushions | no Cushions |
| 94cm / 37" | 242cm / 95" | 112cm / 44" | 69cm / 27" | 92cm / 36"  | 53cm / 21" | 18cm / 7" | 206cm / 81"  | 56cm / 22"  | 76cm / 30"  |

Seating sizes vary to a great extent and particularly wherever there are soft cushions involved, this is magnified with front of seat to back cushion depths, whilst formal back cushions will vary with age and plumping. It is essential to note that scatter back cushion depths will adjust from which point you measure, overtime and with plumping, the accurate measurement does not exist as it will resize each and every time you enjoy its comfort.